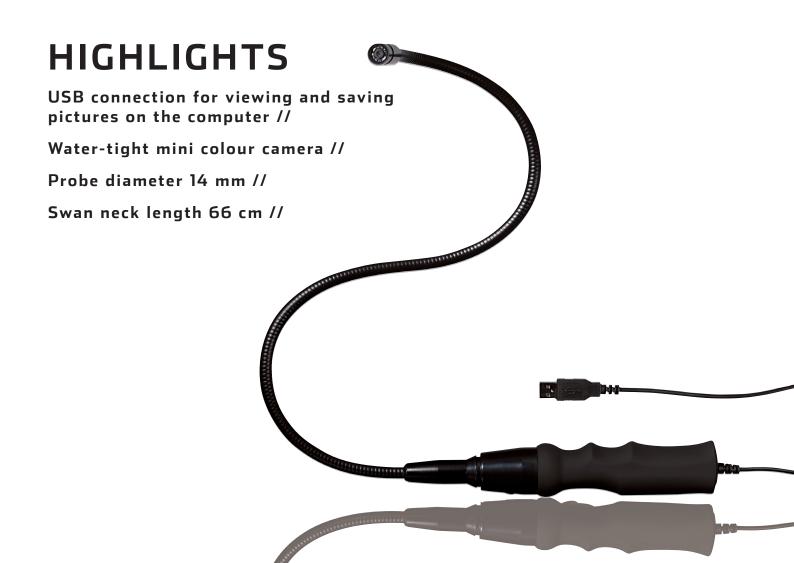

# BS-10 USB ENDOSCOPE

VERSION 08/09

CE

Nº 12 02 55

The USB endoscope is used together with a Windows® compatible computer as an optical test device. The colour camera with adjustable LED lighting is located at the tip of the 66 cm long swan neck. The software allows videos to be recorded with the snapshot function. The voltage supply comes from the USB interface.

### **GENERAL SPECIFICATIONS**

OPTICAL RESOLUTION: 640 x 480 pixels BENDING RADIUS (MAX.): 60 mm LIGHT SOURCE: White LED MINIMUM FOCUSING DISTANCE: 60 mm FIELD OF VIEW: 54° PICTURE SENSOR: VGA CMOS WEIGHT: 350 g TOTAL LENGTH: 88 cm

#### **TECHNICAL DATA**

| System requirements:           | Pentium® III 200 MHz or higher<br>at least 32 MB RAM<br>40 MB free hard disc memory<br>CD or DVD drive<br>Operating system at least Windows® 98 |
|--------------------------------|-------------------------------------------------------------------------------------------------------------------------------------------------|
| USB port:                      | USB 1.1                                                                                                                                         |
| Power supply:                  | 5 V/DC via USB                                                                                                                                  |
| Frame rate:                    | 30 fps (pictures/sec)                                                                                                                           |
| Picture:                       | 24 Bit RGB Colour<br>4.2 mm (1/6") CMOS                                                                                                         |
| White comparison:              | automatic                                                                                                                                       |
| Exposure to light:             | automatic                                                                                                                                       |
| Video format:                  | AVI                                                                                                                                             |
| Camera illumination:           | 2 LEDs, white                                                                                                                                   |
| Operating temperature:         | 0 °C to +45 °C                                                                                                                                  |
| Cable length:                  | approx. 200 cm                                                                                                                                  |
| Effective length of borescope: | 66 cm                                                                                                                                           |
| Diameter of camera head:       | 14 mm                                                                                                                                           |